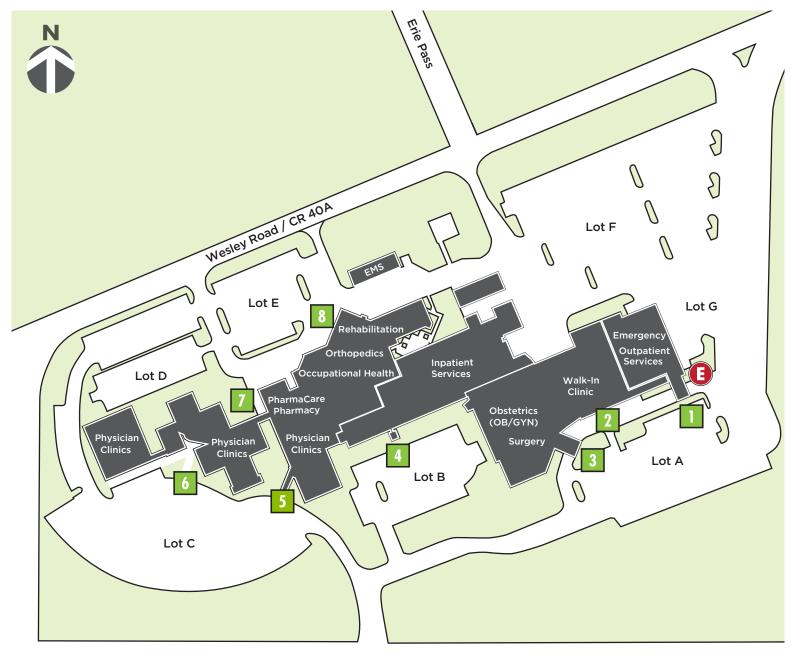

# PARKVIEW DEKALB HOSPITAL CAMPUS MAP

I-69 (2.3 miles)

E. Seventh Street / State Road 8

### Entrance 🔢 📵

Emergency **Outpatient Services** 1316 E. Seventh Street

### Entrance 2

ATU Clinic (Suite 5) Walk-In Clinic (Suite 4) 1316 E. Seventh Street

## **Entrance** 3

Obstetrics (OB/GYN) (Suite 3) Surgery 1316 E. Seventh Street

### Entrance 4

Inpatient Services (Main Hospital Entrance) 1316 E. Seventh Street

#### Entrance 5

Physician Clinics (Suites 100 - 300) 1314 E. Seventh Street

#### **Entrance** 6

Physician Clinics (Suites A - D) 1306 E. Seventh Street Physician Clinics (Suites E - K) 1310 E. Seventh Street

#### Entrance 7

PharmaCare Pharmacy 1314 E. Seventh Street

#### Entrance 8

Rehabilitation Orthopedics Pain Management Podiatry Occupational Health 1316 E. Seventh Street