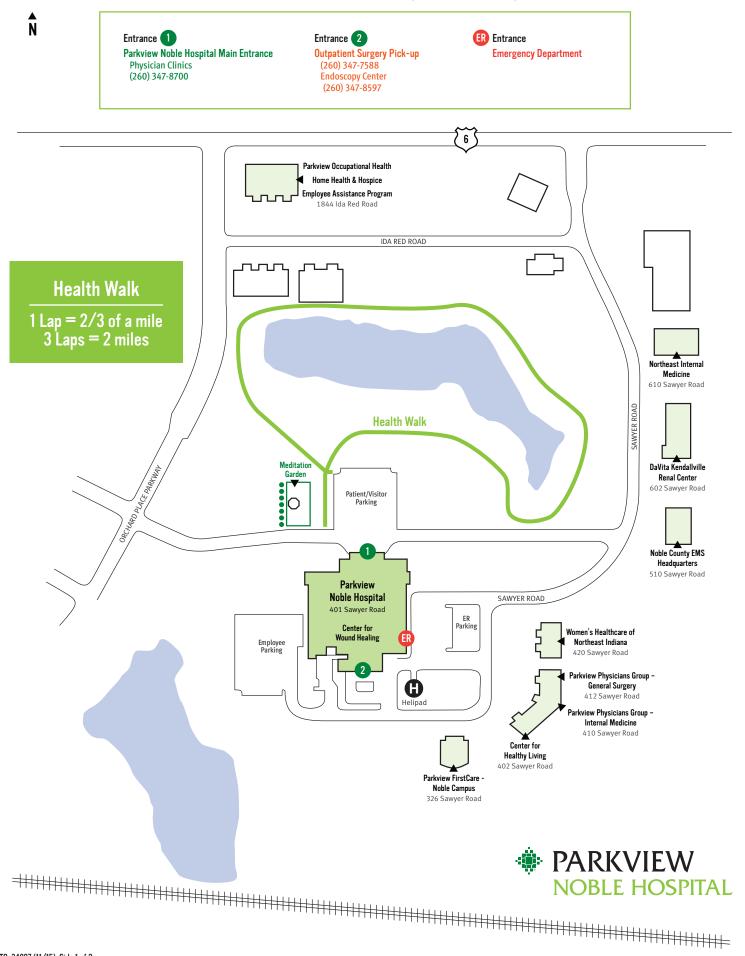

# **Parkview Noble Hospital Campus**

### Addresses and phone numbers

#### Entrance 1 Parkview Noble Hospital Main Entrance 401 Sawyer Road

 Physician Clinics (260) 347-8700 Entrance 2 Outpatient Surgery Pick-up (260) 347-7588

 Endoscopy Center (260) 347-8597 ER Entrance Emergency Department