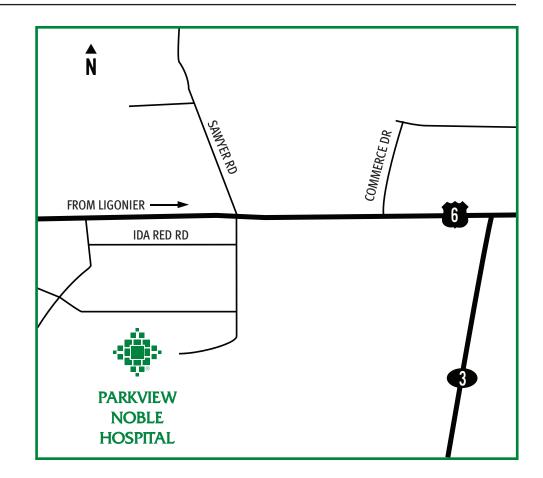

### From the South

Take Highway 3 North to Highway 6. Turn left. Go approximately 1/2 mile west on Highway 6. Turn left at the first light onto Sawyer Road. The hospital campus is at the end of Sawyer Road.

### From the North

Take Highway 9 South to Highway 6. Turn left. Go approximately 3 miles east on Highway 6. Turn right onto Sawyer Road. The hospital campus is at the end of Sawyer Road.

#### From the East

Take Highway 6 West to Sawyer Road. Turn left onto Sawyer Road. The hospital campus is at the end of Sawyer Road.

#### From the West

Take Highway 6 East to Sawyer Road. Turn right onto Sawyer Road. The hospital campus is at the end of Sawyer Road.