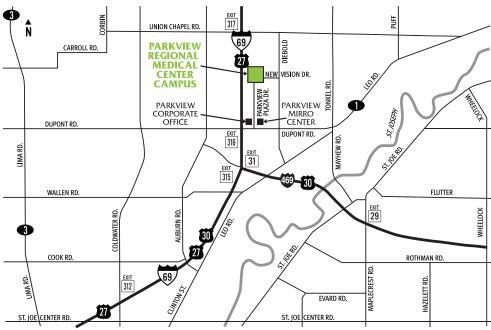

#### From the North, I-69

- I-69 south to Fort Wayne, exit at 317 onto Union Chapel Road.
- Merge RIGHT into roundabout and take the third exit onto Union Chapel Road.
- · Go east 1/4 mile to Parkview Plaza Drive.
- RIGHT onto Parkview Plaza Drive and follow campus signage.

#### From the East, I-469

(I-469 & US 24) (Ohio)

- Go north to I-69 exit 31A.
- · Stay in the right lane.
- · Go north 1/4 mile to exit 316.
- RIGHT onto Dupont Road and pass straight through the first intersection (Parkview Plaza Drive). Immediately move into the turn-left lane.
- · LEFT onto Diebold Road.
- LEFT onto New Vision Drive and follow campus signage.

#### From the South

(I-69, US 27 & US 33)

- · I-69 north to Fort Wayne, exit at 316.
- RIGHT onto Dupont Road and pass straight through the first intersection (Parkview Plaza Drive). Immediately move into the turn-left lane.
- · LEFT onto Diebold Road.
- LEFT onto New Vision Drive and follow campus signage.