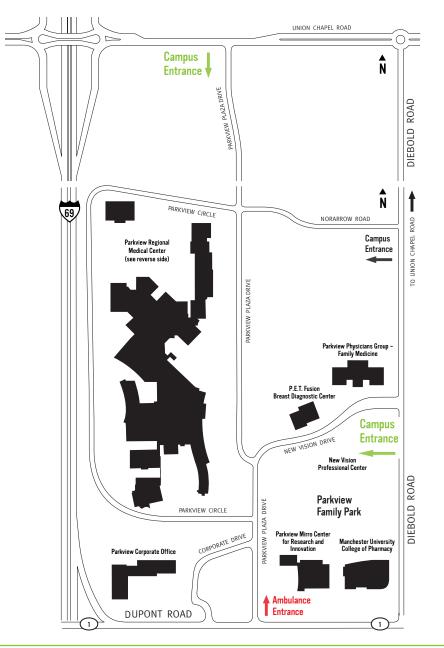

Parkview Regional Medical Center 11109 Parkview Plaza Drive (260) 266-1000

#### Entrance

Parkview Women's & Children's Hospital 2B 11115 Parkview Plaza Drive (260) 672-6100

Medical Park 2 20 11123 Parkview Plaza Drive (260) 672-4015

## Entrance

**Parkview Outpatient Center** 11141 Parkview Plaza Drive (260) 266-9010

### Entrance

Medical Park 4 11143 Parkview Plaza Drive

#### Entrance 🗾

**Physician Parking** 

### Entrance

Parkview SurgeryONE 11420 Parkview Circle (260) 266-6300

Parkview Ortho Hospital 7 11130 Parkview Circle (260) 672-5000

### Entrance

Ortho NorthEast 11136 Parkview Circle (260) 484-8551

#### Entrance

**Transport Vehicle Entrance** 

# Entrance 110

Parkview Heart Institute 11108 Parkview Circle (260) 266-2000

### Entrance 🛄

Medical Park 11 11104 Parkview Circle

#### Entrance

Parkview Packnett Family **Cancer Institute** 11050 Parkview Circle (260) 266-7100