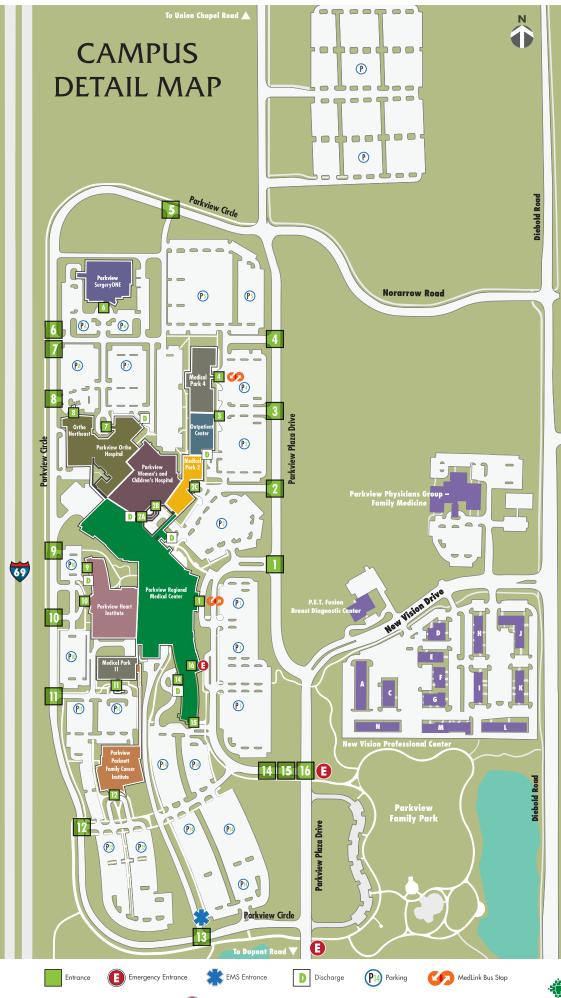

Parkview Regional Medical Center 11109 Parkview Plaza Drive (260) 266-1000

#### Entrance

Parkview Women's & Children's Hospital 2B 11115 Parkview Plaza Drive (260) 672-6100

Medical Park 2 20 11123 Parkview Plaza Drive (260) 672-4015

## Entrance

**Parkview Outpatient Center** 11141 Parkview Plaza Drive (260) 266-9010

### Entrance

Medical Park 4 11143 Parkview Plaza Drive

#### Entrance 🗾

**Physician Parking** 

### Entrance

Parkview SurgeryONE 11420 Parkview Circle (260) 266-6300

Parkview Ortho Hospital 7 11130 Parkview Circle (260) 672-5000

### Entrance

Ortho NorthEast 11136 Parkview Circle (260) 484-8551

#### Entrance

**Transport Vehicle Entrance** 

# Entrance 110

Parkview Heart Institute 11108 Parkview Circle (260) 266-2000

### Entrance 🛄

Medical Park 11 11104 Parkview Circle

#### Entrance

Parkview Packnett Family **Cancer Institute** 11050 Parkview Circle (260) 266-7100

# Entrance 14

**South Tower Discharge** 

### Entrance 15

**South Tower Entrance** 

#### Entrance 16

ER - Walk-in entrance (260) 266-1700