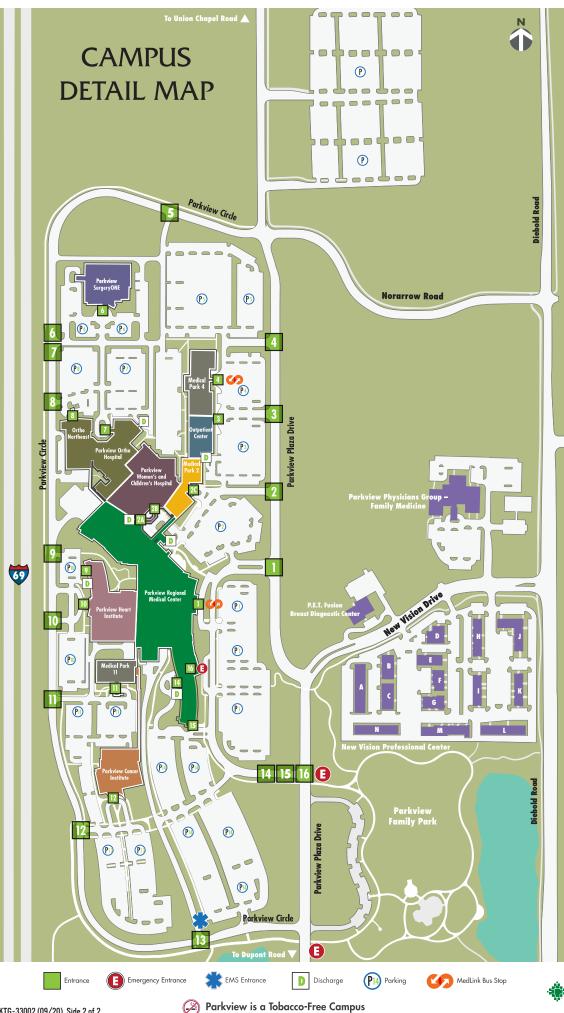

# Entrance

Parkview Regional Medical Center 11109 Parkview Plaza Drive (260) 266-1000

# Entrance

Parkview Women's & Children's Hospital 2B 11115 Parkview Plaza Drive (260) 672-6100

Medical Park 2 2C 11123 Parkview Plaza Drive (260) 672-4015

#### 3 Entrance

**Parkview Outpatient Center** 11141 Parkview Plaza Drive (260) 266-9010

#### 4 Entrance

Medical Park 4 11143 Parkview Plaza Drive

# Entrance 🗾

**Physician Parking** 

### Entrance

Parkview SurgeryONE 11420 Parkview Circle (260) 266-6300

Parkview Ortho Hospital 11130 Parkview Circle (260) 672-5000

#### 8 Entrance

**Ortho NorthEast** 11136 Parkview Circle (260) 484-8551

# Entrance

**Transport Vehicle Entrance** 

# Entrance 🔟

Parkview Heart Institute 11108 Parkview Circle (260) 266-2000

## Entrance 🛄

Medical Park 11 11104 Parkview Circle

## Entrance

Parkview Cancer Institute 11050 Parkview Circle (260) 266-7100

Entrance 🔢 ER – Ambulance Route

Entrance 🚺 South Tower Discharge

\*Opening Nov. 2020 Entrance 15

South Tower Entrance

Entrance 16 ER - Walk-in entrance (260) 266-1700