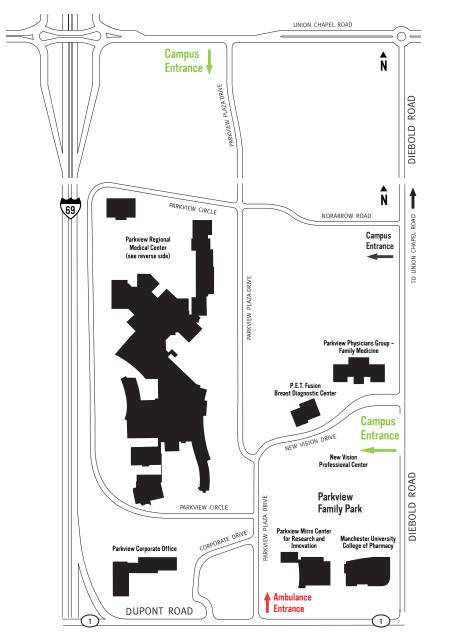

# MAP AND DIRECTIONS TO PARKVIEW REGIONAL MEDICAL CENTER

# From the North, I-69

- I-69 south to Fort Wayne, exit at 317 onto Union Chapel Road.
- Merge RIGHT into roundabout and take the third exit onto Union Chapel Road.
- Go east ¼ mile to Parkview Plaza Drive.
  RIGHT onto Parkview Plaza Drive and follow campus signage.

## From the East, I-469

(I-469 & US 24) (Ohio)

- · Go north to I-69 exit 31A.
- Stay in the right lane.
- Go north 1/4 mile to exit 316.
- RIGHT onto Dupont Road and pass straight through the first intersection (Parkview Plaza Drive). Immediately move into the turn-left lane.
- · LEFT onto Diebold Road.
- LEFT onto New Vision Drive and follow campus signage.

### From the South

(I-69, US 27 & US 33)

- · I-69 north to Fort Wayne, exit at 316.
- RIGHT onto Dupont Road and pass straight through the first intersection (Parkview Plaza Drive). Immediately move into the turn-left lane.
- LEFT onto Diebold Road.
- LEFT onto New Vision Drive and follow campus signage.

# Entrance

Parkview Regional Medical Center 11109 Parkview Plaza Drive (260) 266-1000