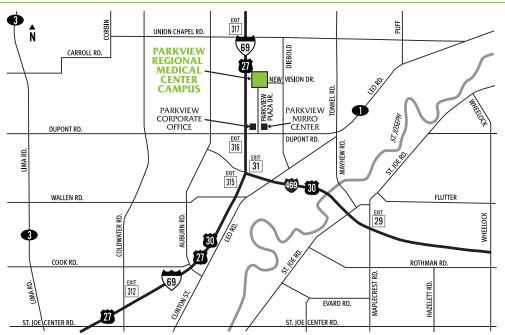

# MAP AND DIRECTIONS TO PARKVIEW REGIONAL MEDICAL CENTER

# From the North, I-69

- I-69 south to Fort Wayne, exit at 317 onto Union Chapel Road.
- Merge RIGHT into roundabout and take the third exit onto Union Chapel Road.
- Go east ¼ mile to Parkview Plaza Drive.
  RIGHT onto Parkview Plaza Drive and follow campus signage.

## From the East, I-469

(I-469 & US 24) (Ohio)

- · Go north to I-69 exit 31A.
- Stay in the right lane.
- Go north 1/4 mile to exit 316.
- RIGHT onto Dupont Road and pass straight through the first intersection (Parkview Plaza Drive). Immediately move into the turn-left lane.
- · LEFT onto Diebold Road.
- LEFT onto New Vision Drive and follow campus signage.

### From the South

(I-69, US 27 & US 33)

- · I-69 north to Fort Wayne, exit at 316.
- RIGHT onto Dupont Road and pass straight through the first intersection (Parkview Plaza Drive). Immediately move into the turn-left lane.
- LEFT onto Diebold Road.
- LEFT onto New Vision Drive and follow campus signage.